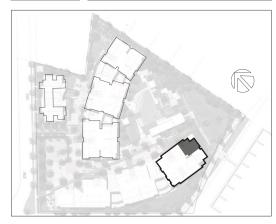

## Typical Floorplan | 3 Bedroom - Type B1

| Floor Area | 144 sqm |
|------------|---------|
| Balcony    | 30 sqm  |
| Total      | 174 sqm |

Whilst all details have been carefully prepared and are believed to be correct, no warranty can be given either expressly or implied by the vendor or their agent. Intending purchasers must rely on their own enquiries. Illustrations and floor plans are for presentation purposes only and are indicative only. They should not be relied upon as an accurate representation of the final product. Specifications may change at anytime.