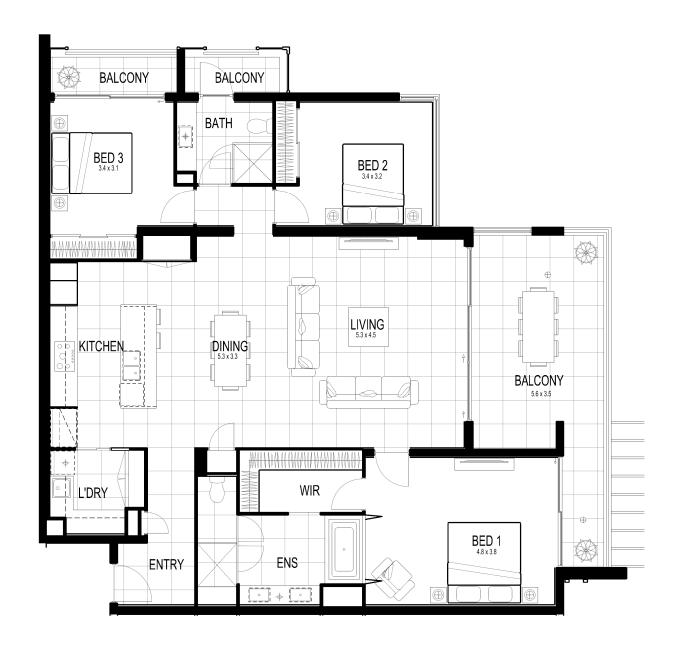

## Typical Floorplan | 3 Bedroom - Type B1

| Floor Area | 144 sqm |
|------------|---------|
| Balcony    | 30 sqm  |
| Total      | 174 sqm |

Whilst all details have been carefully prepared and are believed to be correct, no warranty can be given either expressly or implied by the vendor or their agent. Intending purchasers must rely on their own enquiries. Illustrations and floor plans are for presentation purposes only and are indicative only. They should not be relied upon as an accurate representation of the final product. Specifications may change at anytime.