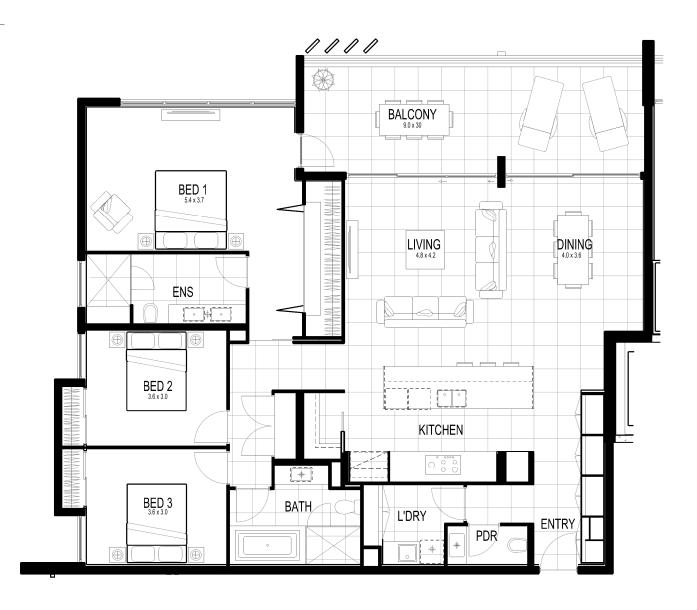

## Typical Floorplan | 3 Bedroom - Type K1

| Floor Area | 157 sqm |
|------------|---------|
| Balcony    | 27 sqm  |
| Total      | 184 sqm |

Whilst all details have been carefully prepared and are believed to be correct, no warranty can be given either expressly or implied by the vendor or their agent. Intending purchasers must rely on their own enquiries. Illustrations and floor plans are for presentation purposes only and are indicative only. They should not be relied upon as an accurate representation of the final product. Specifications may change at anytime.