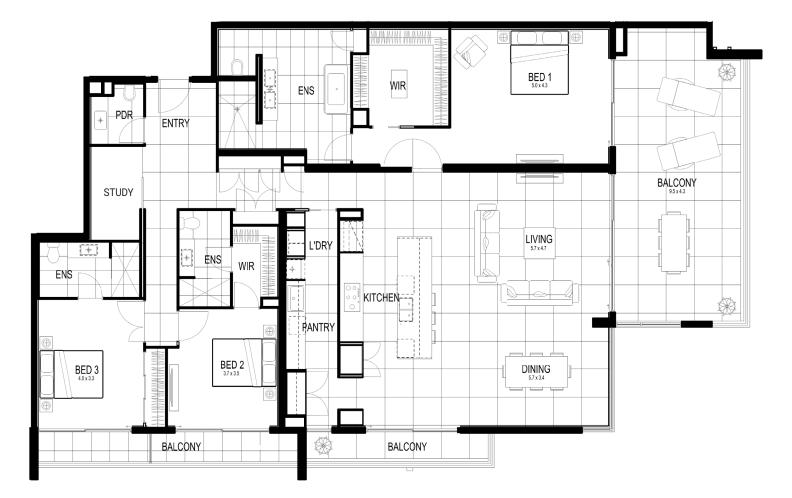

Typical Floorplan | 3 Bedroom + Study - Type H1

| 222 sqm |
|---------|
| 56 sqm  |
| 278 sqm |
|         |

Whilst all details have been carefully prepared and are believed to be correct, no warranty can be given either expressly or implied by the vendor or their agent. Intending purchasers must rely on their own enquiries. Illustrations and floor plans are for presentation purposes only and are indicative only. They should not be relied upon as an accurate representation of the final product. Specifications may change at anytime.