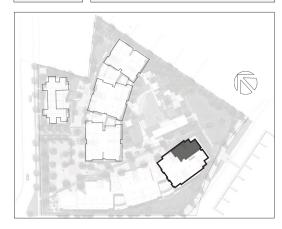

## Typical Floorplan | 3 Bedroom + Study - Type G1

| Floor Area | 223 sqm |
|------------|---------|
| Balcony    | 56 sqm  |
| Total      | 279 sqm |

Whilst all details have been carefully prepared and are believed to be correct, no warranty can be given either expressly or implied by the vendor or their agent. Intending purchasers must rely on their own enquiries. Illustrations and floor plans are for presentation purposes only and are indicative only. They should not be relied upon as an accurate representation of the final product. Specifications may change at anytime.