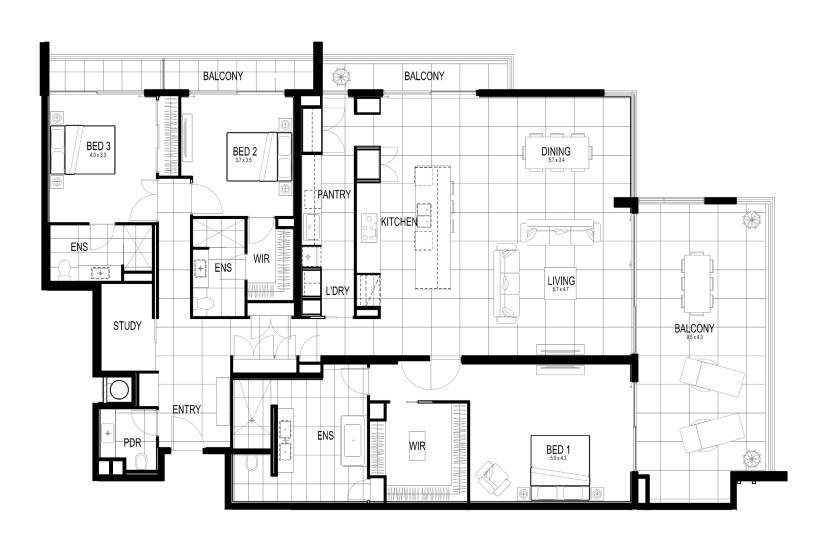

## Typical Floorplan | 3 Bedroom + Study - Type G1

| Floor Area | 223 sqm |
|------------|---------|
| Balcony    | 56 sqm  |
| Total      | 279 sqm |

Whilst all details have been carefully prepared and are believed to be correct, no warranty can be given either expressly or implied by the vendor or their agent. Intending purchasers must rely on their own enquiries. Illustrations and floor plans are for presentation purposes only and are indicative only. They should not be relied upon as an accurate representation of the final product. Specifications may change at anytime.