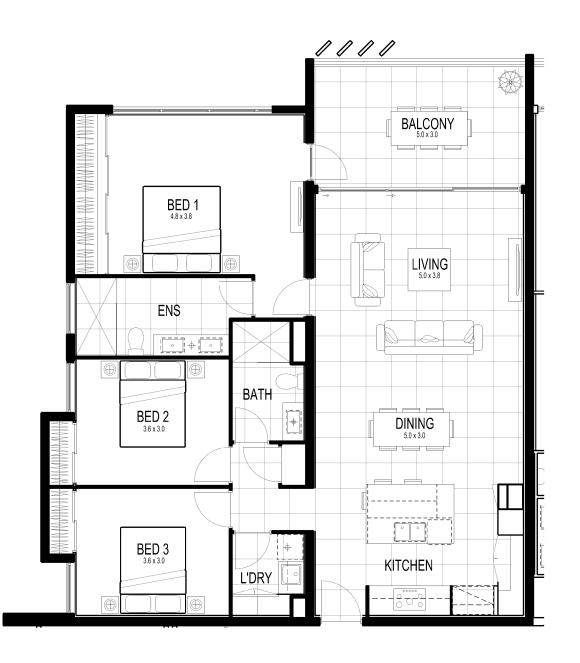

## Typical Floorplan | 3 Bedroom - Type F2

| Floor Area | 124 sqm |
|------------|---------|
| Balcony    | 16 sqm  |
| Total      | 140 sqm |

Whilst all details have been carefully prepared and are believed to be correct, no warranty can be given either expressly or implied by the vendor or their agent. Intending purchasers must rely on their own enquiries. Illustrations and floor plans are for presentation purposes only and are indicative only. They should not be relied upon as an accurate representation of the final product. Specifications may change at anytime.