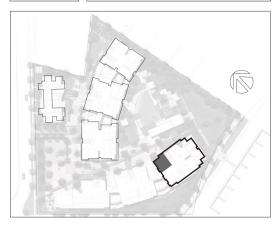

## Typical Floorplan | 3 Bedroom - Type F2

| Floor Area | 124 sqm |
|------------|---------|
| Balcony    | 16 sqm  |
| Total      | 140 sqm |

Whilst all details have been carefully prepared and are believed to be correct, no warranty can be given either expressly or implied by the vendor or their agent. Intending purchasers must rely on their own enquiries. Illustrations and floor plans are for presentation purposes only and are indicative only. They should not be relied upon as an accurate representation of the final product. Specifications may change at anytime.