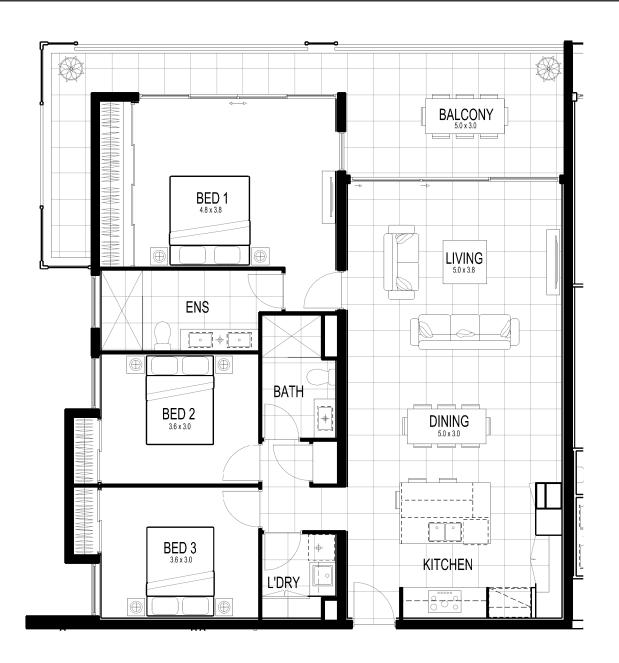

## Typical Floorplan | 3 Bedroom - Type F1

| Floor Area | 124 sqm |
|------------|---------|
| Balcony    | 27 sqm  |
| Total      | 151 sqm |

Whilst all details have been carefully prepared and are believed to be correct, no warranty can be given either expressly or implied by the vendor or their agent. Intending purchasers must rely on their own enquiries. Illustrations and floor plans are for presentation purposes only and are indicative only. They should not be relied upon as an accurate representation of the final product. Specifications may change at anytime.