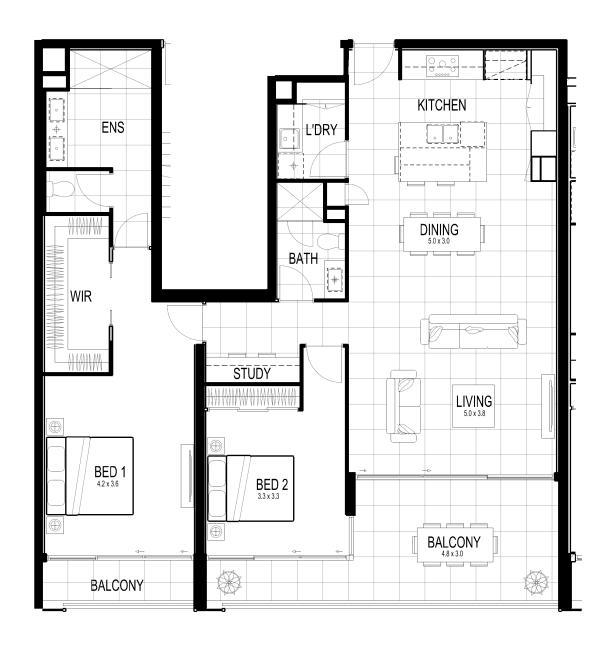

## Typical Floorplan | 2 Bedroom - Type D1

| Floor Area | 123 sqm |
|------------|---------|
| Balcony    | 23 sqm  |
| Total      | 146 sqm |

Whilst all details have been carefully prepared and are believed to be correct, no warranty can be given either expressly or implied by the vendor or their agent. Intending purchasers must rely on their own enquiries. Illustrations and floor plans are for presentation purposes only and are indicative only. They should not be relied upon as an accurate representation of the final product. Specifications may change at anytime.