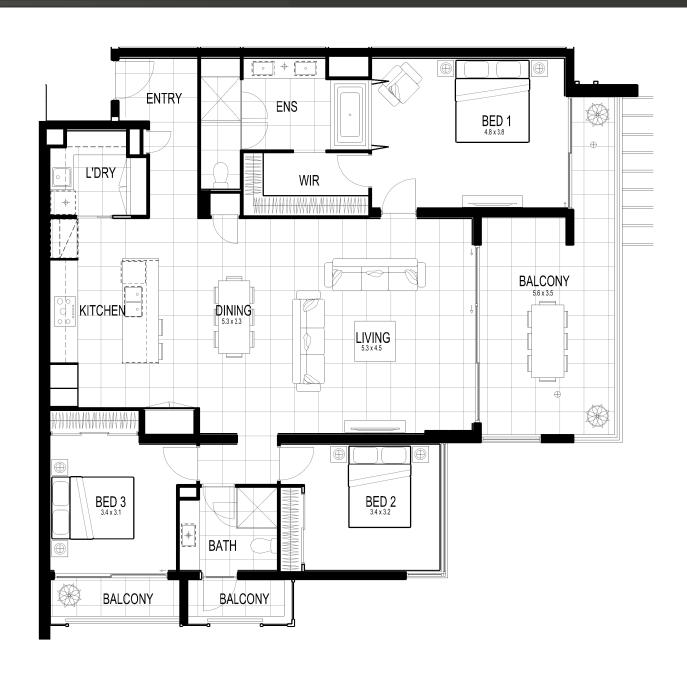

## Typical Floorplan | 3 Bedroom - Type C1

| Floor Area | 144 sqm |
|------------|---------|
| Balcony    | 30 sqm  |
| Total      | 174 sqm |

Whilst all details have been carefully prepared and are believed to be correct, no warranty can be given either expressly or implied by the vendor or their agent. Intending purchasers must rely on their own enquiries. Illustrations and floor plans are for presentation purposes only and are indicative only. They should not be relied upon as an accurate representation of the final product. Specifications may change at anytime.